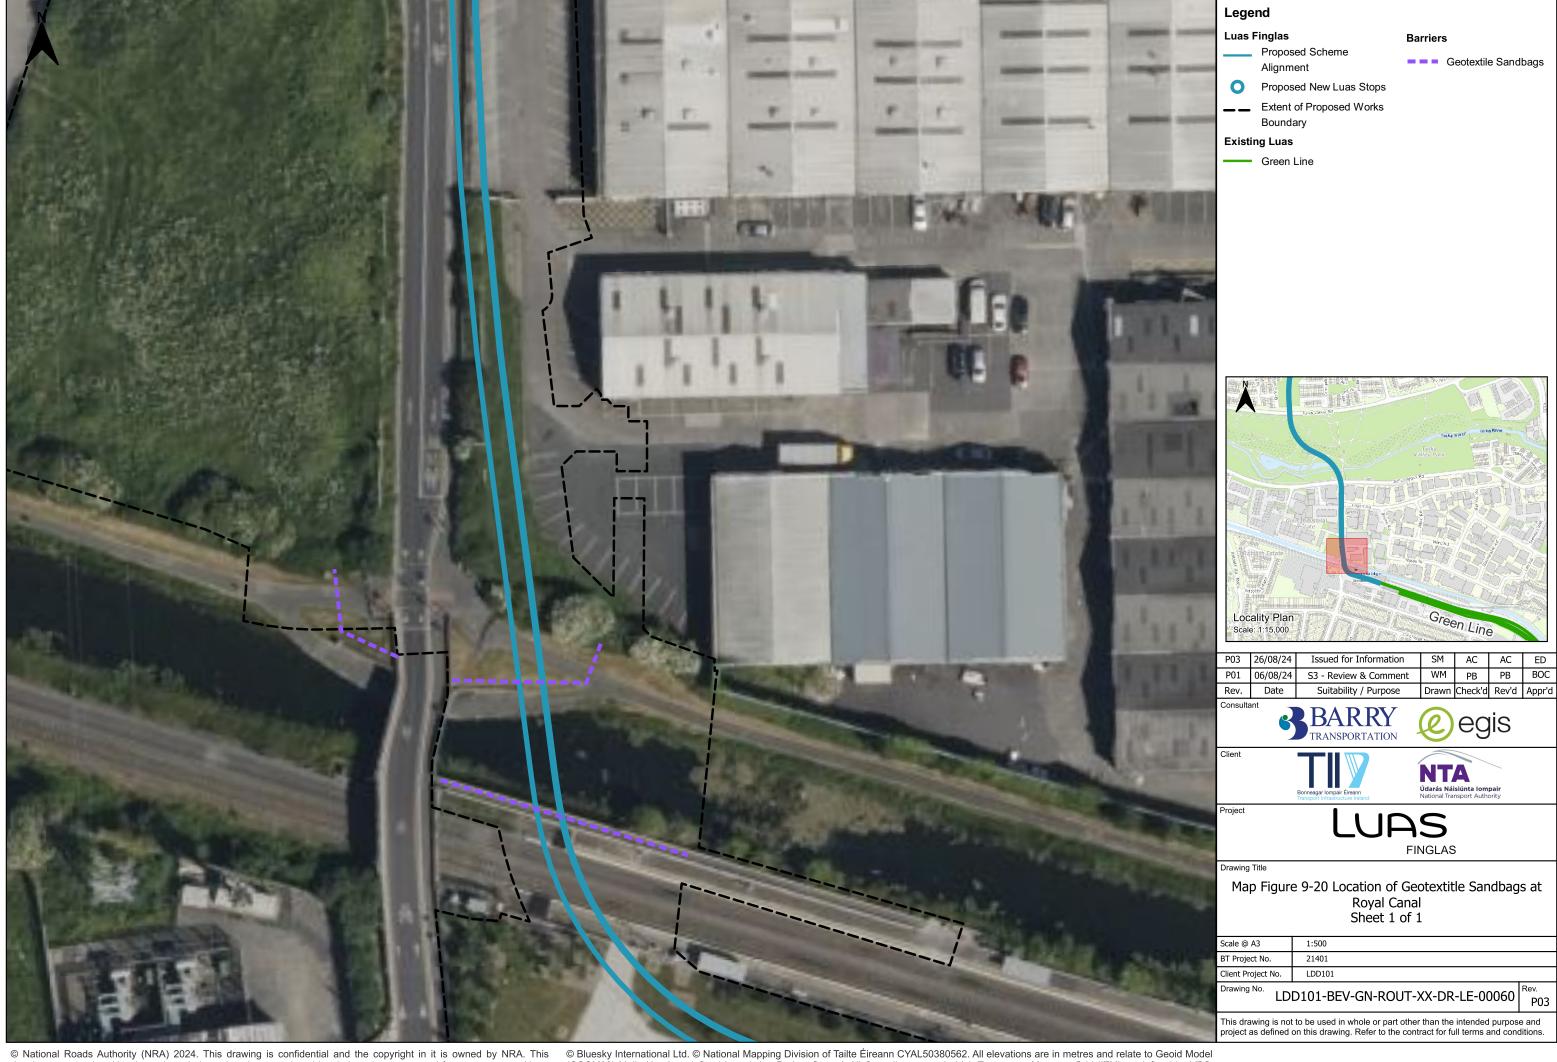

© National Roads Authority (NRA) 2024. This drawing is confidential and the copyright in it is owned by NRA. This drawing must not be either loaned, copied or otherwise reproduced in whole or in part or used for any purpose without the prior permission of NRA. Transport Infrastructure Ireland (TII) is an operational name of the National Roads Authority.

© Bluesky International Ltd. © National Mapping Division of Tailte Éireann CYAL50380562. All elevations are in metres and relate to Geoid Model (OSGM02) Malin Head as defined by existing Project Control. All Co-ordinates are in Irish Transverse Mercator Grid (ITM) as defined by VRS active GNSS station Tallaght College (TLLG).